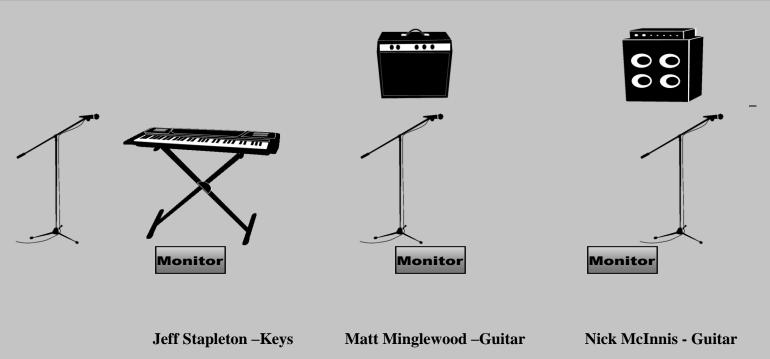

# **Matt Minglewood Trio /Stage Plot**

#### **Sound- Professional Quality Production**

Professional stage 3 Monitors each with 3 separate mixes 3 vocal microphones with adjustable boom stands

1 guitar amplifier microphones with stand

**MONITORS** Minglewood Trio needs 3 separate monitor mixes from 3 Bi-amped wedges Each with full 31 band graphic EQ

FOH 32:8:2 Desk w/ Fully parametric EQ and HPF (Preferably Midas, Yamaha)
Stereo 31 band Graphic EQ (Preferably Ashley)
4 Gates (BSS, Drawmer, dbx)
8 compressors (BSS, Drawmer, dbx)
2x TC-Electronics M -One